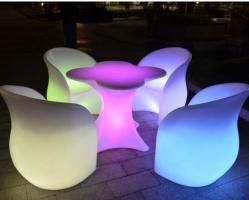

### **Product Parameters**

DFB-S01

## **Specifications:**

Chairs Table

Size: 58\*65\*80 Size: 95\*95\*71

MOQ: 10 MOQ: 5
PE N.G (kg): 13 PE N.G (kg): 13

IP: 65

Material: PE

LED QTY: 18RGB+12W

Certification: CE, ROHS, UL, SAA, EMC