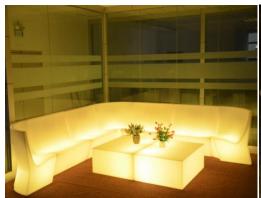

#### Features:

- ◆ LED lighting furniture, perfect for outdoor & indoor special events, parties, bars, night clubs, corporate events and idea for your home.
- ◆ LED lighting furniture, Waterproof, Unbreakable, Changing colors.
- ◆ High volume lithium battery works in over charge and discharge protection system, allows more than 500 times charges and safe to use.
- ◆ Ultra bright RGB LED module gives long lasting bright light, 16 different colors changeable, brings soft and romantic atmosphere.
- ◆ Can be operated by multi functional remote control. Wireless Remote Control / RF Remote Control.
- ◆ Material: PE (polyethylene) + Built-in rechargeable battery & RGB LED light

## **Specifications:**

Chairs Table

Size: 58\*65\*80 Size: 95\*95\*71

MOQ: 10 MOQ: 5
PE N.G (kg): 13 PE N.G (kg): 13

IP: 65

Material: PE

LED QTY: 18RGB+12W

Certification: CE, ROHS, UL, SAA, EMC