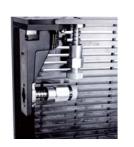

| Ambient temperature                                                                           | -30°/+60° C                |
|-----------------------------------------------------------------------------------------------|----------------------------|
| Operating                                                                                     | Max. 60° C                 |
| Cooling                                                                                       | Forced Fans Cooling System |
| Control and Programming                                                                       |                            |
| Protocol                                                                                      | DV                         |
| Control software                                                                              | Dbstar LED/Linsn Studio    |
| Control terminal                                                                              | Neutrik push-pull          |
| Refresh rate                                                                                  | 400 Hz~2000Hz available    |
| Gray level                                                                                    | 12 Bits~16Bits available   |
| Special Features                                                                              |                            |
| <ul> <li>Compact &amp; easy operation design</li> </ul>                                       |                            |
| <ul> <li>Integrated complete electronics in the panel</li> <li>30° curve-able Tile</li> </ul> |                            |
| individually dismantle led panel design                                                       |                            |
| Neutrik push-pull data & power connector                                                      |                            |
| • Light Weight                                                                                |                            |
| Highly transparent                                                                            |                            |
| Both outdoor&indoor application                                                               |                            |
| High brightness&color contrast                                                                |                            |
| Creative                                                                                      |                            |
| High Definition                                                                               |                            |