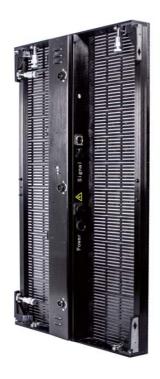

## **RTF15**

TF series led flexible curtain, a "NEW STAR" in stage show business, also our most classic but creative led display product, it is light weight 22kgs/sqm, highly transparent, ultra thin thickness to be only 60mm, high brightness up to 6000nits, versatile application for both outdoor and indoor, can be installed to be a cylinder

screen, a "S" shape surface screen, a Mosaic screen, a trapezoidal screen, it can be any shape whatever you can imagine.

it is our almighty curtain that waiting for your exploring.....

- Tel.: +86 (28)65018121
- E-Mail: sales@dongfangled.com
- Internet: www.dongfangled.com
- http://dongfangled.en.alibaba.com