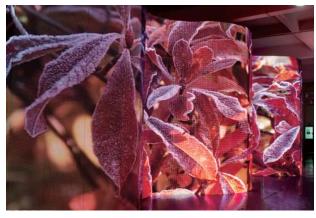

## **RTF15**

TF series led flexible curtain, a "NEW STAR" in stage show business, also our most classic but creative led display product, it is light weight 22kgs/sqm, highly transparent, ultra thin thickness to be only 60mm, high brightness up to 6000nits, versatile application for both outdoor and indoor, can be installed to be a cylinder

screen, a "S" shape surface screen, a Mosaic screen, a trapezoidal screen, it can be any shape whatever you can imagine.

it is our almighty curtain that waiting for your exploring.....

- Tel.: +86 (28)65018121
- E-Mail: sales@dongfangled.com
- Internet: www.dongfangled.com
- http://dongfangled.en.alibaba.com