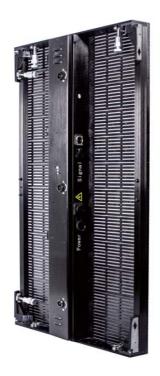

## **RTF12**

TF series led flexible curtain, a "NEW STAR" in stage show business, also our most classic but creative led display product, it is light weight 22kgs/sqm, highly transparent, ultra thin thickness to be only 60mm, high brightness up to 6000nits, versatile application for both outdoor and indoor, can be installed to be a cylinder

screen, a "S" shape surface screen, a Mosaic screen, a trapezoidal screen, it can be any shape whatever you can imagine.

it is our almighty curtain that waiting for your exploring.....

- Tel.: +86 (28)65018121
- E-Mail: sales@dongfangled.com
- Internet: www.dongfangled.com
- http://dongfangled.en.alibaba.com

## RTF12

| LEDs Sources               |                                      |
|----------------------------|--------------------------------------|
| LEDs                       | 16,384 SMD3535 LEDs                  |
| Colors 1                   | 6.384xred, 16.384xgreen,16.384x blue |
| Diffuser                   | No                                   |
| LED-Pixel Pitch            | 12.5 mm                              |
| LEDs density/sqm           | 6,400                                |
| Brightness                 | 5,000 nits                           |
| Color mixing               | 1R1PG1B                              |
| LED life                   | > 80 000 hours                       |
| Pixel error rate           | 3/10.000                             |
| LED wavelengths            | Red: 615-620nm, Green: 515-          |
|                            | 520 nm, Blue: 465-470 nm             |
|                            |                                      |
| Specifications             |                                      |
| Voltage                    | 100-260 V 50-60 Hz                   |
| Power consumption m        | ax. 300Watts                         |
| Power consumption Av       | ve. 150Watts                         |
|                            |                                      |
| Optical System             |                                      |
| Optics                     | Fixed optical systems                |
| Angle                      | 110° horizontal / vertical           |
|                            |                                      |
| Tiles                      |                                      |
| Material                   | <u>Alu minum</u>                     |
| Color                      | black                                |
| Tile protection class      | IP65/IP54                            |
|                            |                                      |
| <u>Dimensions / weight</u> |                                      |
| Dimensions (L x W x F      |                                      |
| Weight                     | 11Kg                                 |
| Mounting                   | Inner&outer Curve-able               |
| Certificates               | CE, RoHs                             |