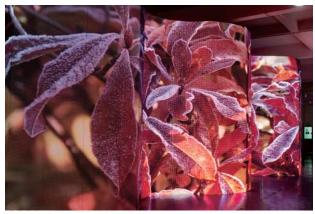

## **RTF12**

TF series led flexible curtain, a "NEW STAR" in stage show business, also our most classic but creative led display product, it is light weight 22kgs/sqm, highly transparent, ultra thin thickness to be only 60mm, high brightness up to 6000nits, versatile application for both outdoor and indoor, can be installed to be a cylinder

screen, a "S" shape surface screen, a Mosaic screen, a trapezoidal screen, it can be any shape whatever you can imagine.

it is our almighty curtain that waiting for your exploring.....

- Tel.: +86 (28)65018121
- E-Mail: sales@dongfangled.com
- Internet: www.dongfangled.com
- http://dongfangled.en.alibaba.com